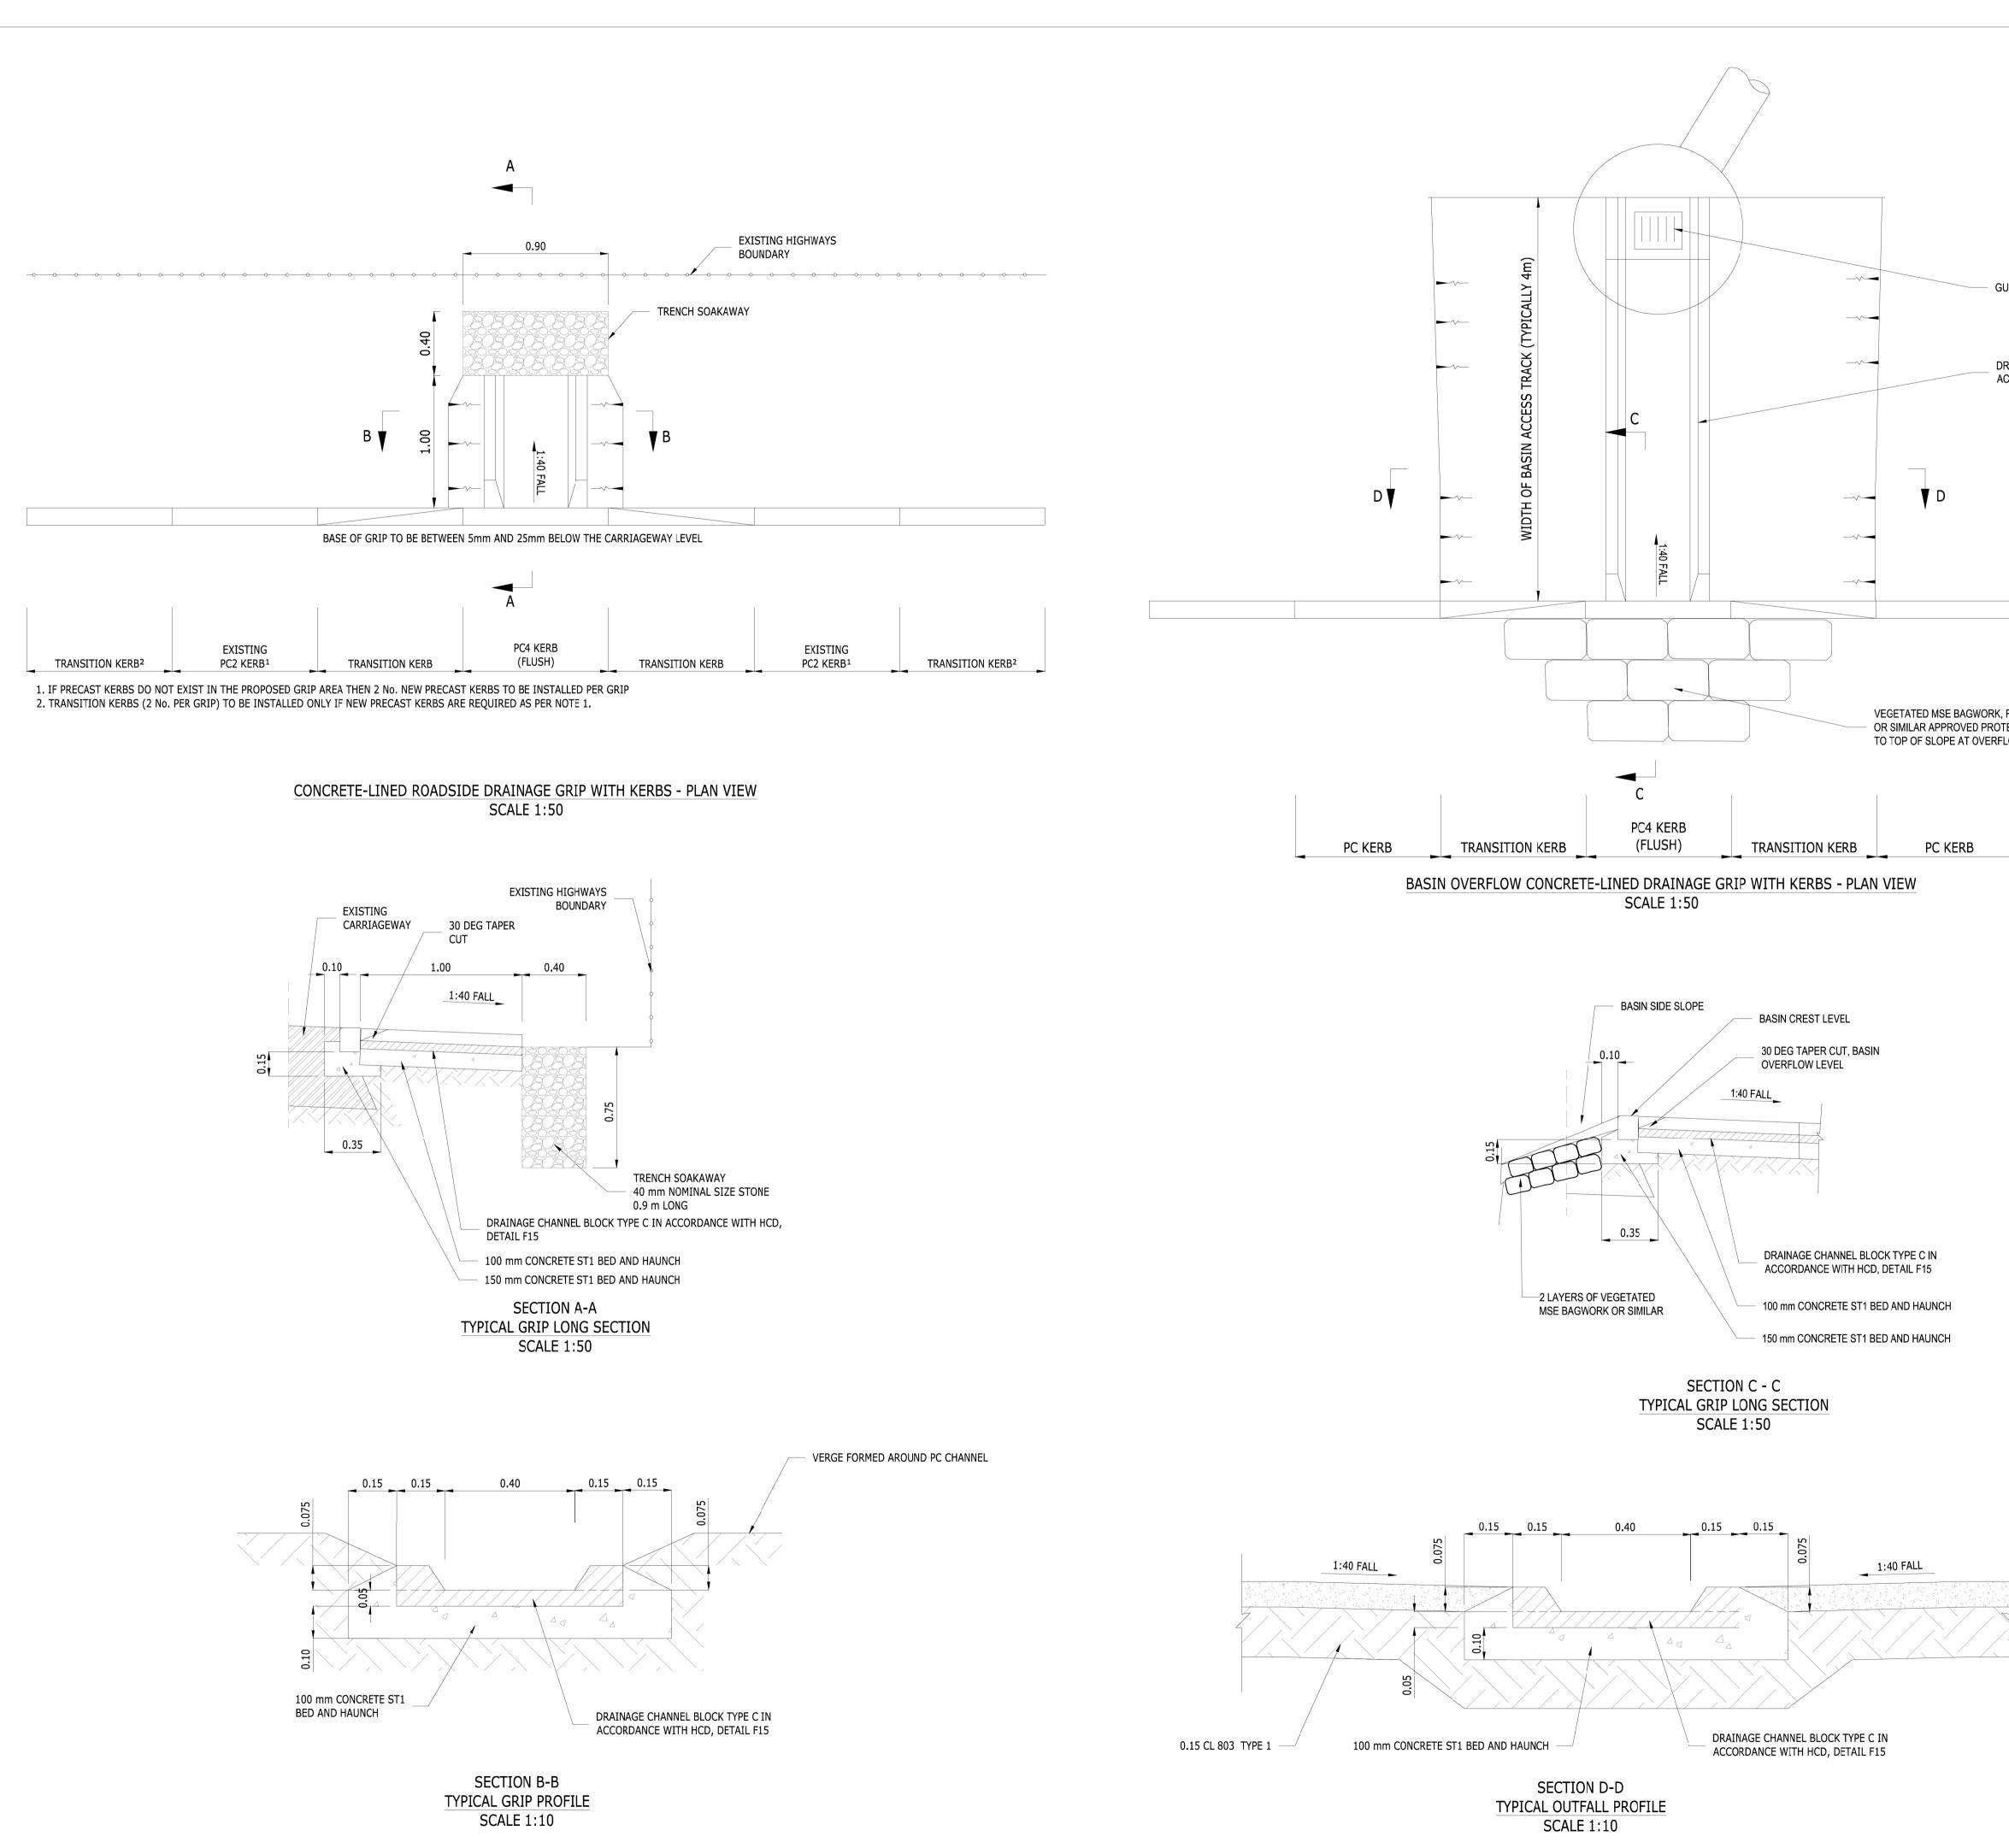

|                                                                   | Scheme for the<br>purposes of En                                                  | 3.03.00 Enviro<br>Rochdale Enve<br>vironmental Im | nmental S<br>elope flexi<br>npact Asse | Statement Chapter 3<br>bility included within | n the design for the      |
|-------------------------------------------------------------------|-----------------------------------------------------------------------------------|---------------------------------------------------|----------------------------------------|-----------------------------------------------|---------------------------|
| SULLY CATCHPIT WITH OUTLET PIPE                                   |                                                                                   |                                                   |                                        |                                               |                           |
| RAINAGE CHANNEL BLOCK TYPE C IN<br>CCORDANCE WITH HCD, DETAIL F15 |                                                                                   |                                                   |                                        |                                               |                           |
|                                                                   |                                                                                   |                                                   |                                        |                                               |                           |
|                                                                   |                                                                                   |                                                   |                                        |                                               |                           |
|                                                                   |                                                                                   |                                                   |                                        |                                               |                           |
| , RIP RAP<br>TECTION<br>ELOW                                      |                                                                                   |                                                   |                                        |                                               |                           |
|                                                                   |                                                                                   |                                                   |                                        |                                               |                           |
|                                                                   |                                                                                   |                                                   |                                        |                                               |                           |
|                                                                   |                                                                                   |                                                   |                                        |                                               |                           |
|                                                                   | of HMSO.                                                                          |                                                   |                                        | of Ordnance Sur<br>ghts 2024 Ordna            |                           |
|                                                                   |                                                                                   |                                                   |                                        |                                               |                           |
|                                                                   |                                                                                   |                                                   |                                        |                                               |                           |
|                                                                   | A1 - Authorised<br>C01 A<br>REVISION                                              |                                                   | KJ<br>CHECH                            | SS<br>KED APPROV                              | 08/02/24<br>ED DATE       |
|                                                                   | Granan<br>Interim<br>Enviror<br>Norfolk<br>County                                 | ie Bygrave                                        | irector o<br>ices<br>Incil             | f Community and                               | Council                   |
|                                                                   | PROJECT                                                                           | Norwich<br>Western<br>Link                        |                                        |                                               | ferrovial<br>construction |
|                                                                   | DRAWING TITLE<br>NORWICH WESTERN LINK<br>DRAINAGE TYPICAL DETAILS<br>SHEET 5 OF 6 |                                                   |                                        |                                               |                           |
|                                                                   | DRAWING STA<br>A1 – AUTHO                                                         |                                                   | R PLAN                                 | INING                                         |                           |
|                                                                   | DRAWN<br>AJ                                                                       | СНЕСКЕ                                            | J                                      | APPROVED<br>SS                                |                           |
| ACCESS ROAD<br>SURFACING                                          | SCALE @ A1 S<br>AS SHO<br>DRAWING NUM                                             | OWN                                               | DATE                                   | 08/02/24                                      | REVISION<br>C01           |
|                                                                   | PK1002-RAM-HDG-MLE-DE-DZ-0005                                                     |                                                   |                                        |                                               |                           |